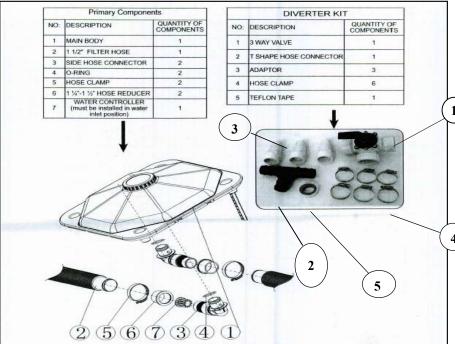

## Doheny's Solar Dish

| Reference Number   | Description                  | Number Required | Part Number |
|--------------------|------------------------------|-----------------|-------------|
| 1                  | Main Body                    | 1               | 27171       |
| 2                  | 1 1/2" Filter Hose           | 1               | 27172       |
| 3                  | Side Hose Connector          | 2               | 27173       |
| 4                  | O-Ring                       | 2               | 27174       |
| 5                  | Hose Clamp                   | 2               | 27175       |
| 6                  | 1 1/4" - 1 1/2" Hose Reducer | 2               | 27176       |
| 7                  | Water Controller             | 1               | 27177       |
|                    |                              |                 |             |
| Reference Number   | Description                  | Number Required | Part Number |
| Diverter Kit Parts |                              |                 |             |
| 1                  | 3 Way Valve                  | 1               | 27178       |
| 2                  | T Shape Hose Connector       | 1               | 27179       |
| 3                  | Adaptor                      | 3               | 27180       |
|                    | Hose Clamp                   | 6               | 27181       |
| 4                  |                              |                 |             |