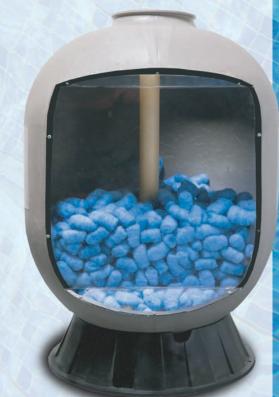

## Pool & Spa Water Filtration

- Superior water clarification.
- Rated to 15 microns at 95% removal during first pass. Better than sand!
- Use your existing sand filter housing.
- Tested and Certified in the U.S. and Canada: NSF/ANSI 42, 50,61 372