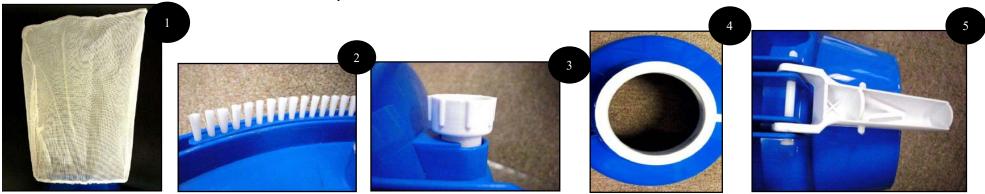

## Parts Listing

| Reference Number | Description        | Number Required | Part Number |
|------------------|--------------------|-----------------|-------------|
| 1                | Leaf Bag           | 1               | 37511       |
| 2                | Brushes            | 1               | 37512       |
| 3                | Hose Adapter       | 1               | 37513       |
| 4                | Leaf Vac Ring      | 1               | 37514       |
| 5                | Leaf Vac Connector | 1               | 37515       |