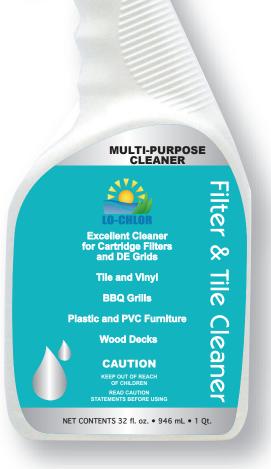

## Filter & Tile Cleaner

## From Pool to Grill and Everything In-between!

Filter & Tile Cleaner is only the beginning for this amazing product! Great all-purpose cleaner in a convenient spray bottle is effective for most every 'dirty job', safe for most every surface.

- Outstanding filter cleaner
  - cartridge elements DE filter grids
- Removes waterline marks and grimy build-up
- Convenient spray bottle
- Does not affect water chemistry
- Great multi-purpose cleaner
  - grills patio furniture any outdoor surface
- Safe on most every surface
- One cleaner does it all

Cleaning filters, either DE or cartridge is easy... just hose down, spray on and hose off. Done. Pool tiles at water line...spray on and rinse off. Filter & Tile Cleaner will not affect the balance of your pool chemistry. And your yard is so much more inviting when it is clean and free from the grit and grime that can accumulate over time. Now Lo-Chlor has made it so easy to keep your outdoor surfaces clean and shiny. To clean most any surface, simply hose it down, spray on Filter & Tile Cleaner; let it work its magic for a minute and hose off. Really grimy surfaces may require a second spray and a bit of a wipe and you are done. Wood decks, PVC furniture, painted cement surfaces, grill tops... spray on and rinse off. Done.