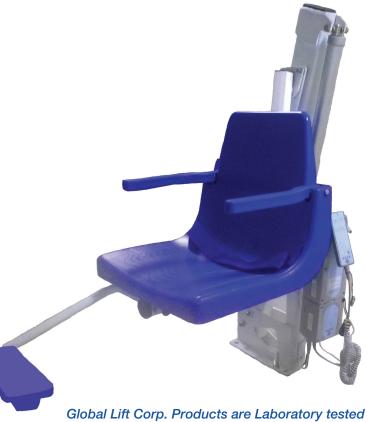

# Legend Series L-325 Lift

#### **Standard Features**

- ADA Compliant Lift
- Stainless Steel Construction
- Powder coat finish
- Lift Capacity 325 lbs
- Battery Powered 24 volt system
- **User Friendly Controls**
- 5 Year Structural Warranty
- Arm rests
- Foot Rest
- Safety Seat Belt
- UPS Packaging for easy shipping
- Fits most standard pool applications
- UV resistant
- Right Seat Application
- Includes Battery Charging Station
- Key Lock out System
- Optional Drop in or Four Point Anchoring System