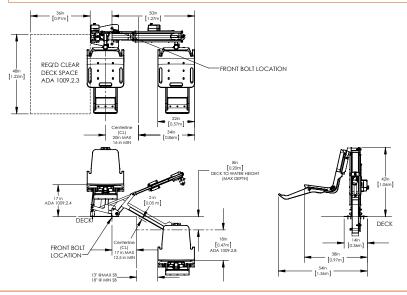

, footrest, seat belt assembly, armrests and retrofit anchor jig.

### Parts & Accessories

- 1001495 Battery
- 300-6900 ML300 Anchor Kit for existing deck
- 500-5200 Cover
- 300-6700A Anchors, set of 4
- 300-6800A Anchor Bolts, set of 4
- 900-1000 Seat Belt
- 970-5000 Seat Saver Cover
- 900-6000 Stability Strap
- 170-3000A Armrest Replacement (pair)

### New Construction Guidelines

| Scenario                                              | Pool Lift | Anchor Jig                     |
|-------------------------------------------------------|-----------|--------------------------------|
| Order pool lift and new construction jig at same time | 575-3000  | 500-5000 (no anchors)          |
| Order new construction jig ahead of pool lift         | 575-3000N | 500-5000A (comes with anchors) |



A completed Deck Profile form is required with your pool lift order.