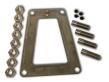

## Lift Color

GRAY MIST

Due to printing technology actual color may differ.

New Construction Jig with Anchors 500-5000A

### New Construction Guidelines

| Scenario                                              | Pool Lift | Anchor Jig                     |
|-------------------------------------------------------|-----------|--------------------------------|
| Order pool lift and new construction jig at same time | 575-3000  | 500-5000 (no anchors)          |
| Order new construction jig ahead of pool lift         | 575-3000N | 500-5000A (comes with anchors) |