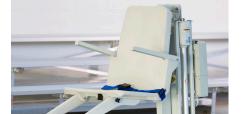

# ML300

The ML300 is a flanged mounted pool lift that is ideal for a wide range of pool applications.

- · Third party tested & verified ADA compliant
- Integrated armrests
- State of California compliant
- 300 lb/I36kg lifting capacity
- Retrofit anchor jig is standard
- Flange mounted with 4 anchor bolts
- LiftOperator® Intelligent Controller
- · Powder-coated stainless steel and aluminum construction