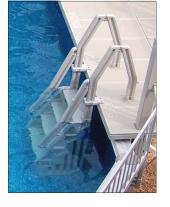

## IN-POOL STEP SYSTEMS (Models IN-24 & IN-32)

Both shown with optional light

ADD AN IN-POOL LIGHT TO ENHANCE THE POOL ENVIRONMENT (Sold separately)

## **FEATURES & SPECS**

- Models available in either 24 inch or 32 inch width
- Full step entry for easy climbing
- Includes two sets of deck mount flanges for greater stability within pool
- Adjustable from 46" to 60" deck heights
- Minimal obstruction in pool - unit occupies only 22"
- Optional 12 volt in-pool light available
- Double, extended handrails on both sides for ease of climbing
- Anti skid treads for safe entry & exit
- Extremely easy assembly
- Maintenance free resin to maintain strength & color
- Stainless steel hardware
- Does not restrict water circulation - has great "flow-thru" design
- Available in both white & taupe colors