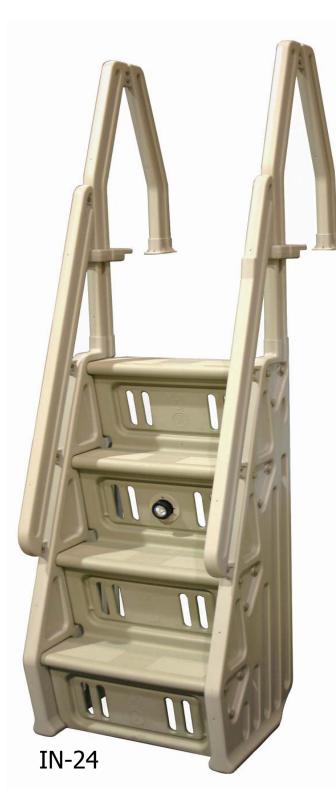

## IN-POOL STEP SYSTEMS (Models IN-24 & IN-32)

Both shown with optional light

ADD AN IN-POOL LIGHT TO ENHANCE THE POOL ENVIRONMENT (Sold separately)

## **FEATURES & SPECS**

- Models available in either 24 inch or 32 inch width
- Full step entry for easy climbing
- Includes two sets of deck mount flanges for greater stability within pool
- Adjustable from 46" to 60" deck heights
- Minimal obstruction in pool - unit occupies only 22"
- Optional 12 volt in-pool light available
- Double, extended handrails on both sides for ease of climbing
- Anti skid treads for safe entry & exit
- Extremely easy assembly
- Maintenance free resin to maintain strength & color
- Stainless steel hardware
- Does not restrict water circulation - has great "flow-thru" design
- Available in both white & taupe colors