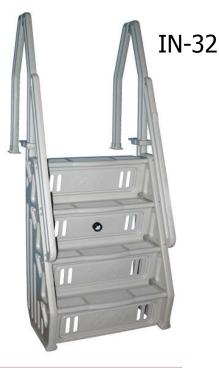

## IN-POOL STEP SYSTEMS (Models IN-24 & IN-32)

Both shown with optional light

ADD AN IN-POOL LIGHT TO ENHANCE THE POOL ENVIRONMENT (Sold separately)

## **FEATURES & SPECS**

- Models available in either 24 inch or 32 inch width
- Full step entry for easy climbing
- Includes two sets of deck mount flanges for greater stability within pool
- Adjustable from 46" to 60" deck heights
- Minimal obstruction in pool - unit occupies only 22"
- Optional 12 volt in-pool light available
- Double, extended handrails on both sides for ease of climbing
- Anti skid treads for safe entry & exit
- Extremely easy assembly
- Maintenance free resin to maintain strength & color
- Stainless steel hardware
- Does not restrict water circulation - has great "flow-thru" design
- Available in both white & taupe colors