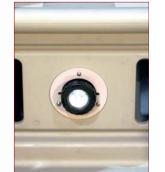

## IN-POOL STEP SYSTEMS (Models IN-24 & IN-32)

Both shown with optional light

ADD AN IN-POOL LIGHT TO ENHANCE THE POOL ENVIRONMENT (Sold separately)