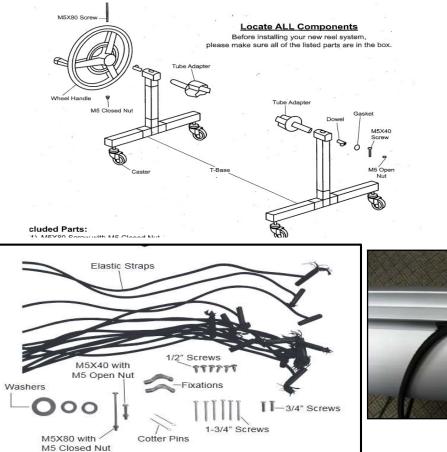

## Doheny's Deluxe Stainless Steel Reel - Item#: 8111 & 7833

|   |   | - | - |  |
|---|---|---|---|--|
| - | 1 |   |   |  |
| 1 |   |   |   |  |

| Description                     | Number Required | Part Number |
|---------------------------------|-----------------|-------------|
| M5X80 w/ M5 closed nut          | 1               | 65751       |
| M5X40 w/ M5 open nut            | 1               | 65752       |
| Casters                         | 4               |             |
| T Bases                         | 2               | 65754       |
| Cotter Pins                     | 2               | 65755       |
| Dowels                          | 2               | 65756*      |
| Large Tube Adapter              | 1               | 657571*     |
| Small Tube Adapter              | 1               | 65757*      |
| Gaskets (washers)               | 3               | 65758*      |
| Side Covers                     | 3               | 65767*      |
| Wheel Handle                    | 1               | 65777*      |
| Fixations (steel pull brackets) | 2               | 65788       |
| 1/2" Screws                     | 6               | 65789       |
| 1-3/4" Screws                   | 6               | 657810      |
| 3/4" Screws                     | 2               | 657811      |
| Elastic Straps                  | 13              | 657812*     |
| Tubes (2 small 1 big)           | 3               | 657813      |

## Part Number Legend:

Bold\* = Parts that are sold

*Italics* = Parts **NOT** sold but <u>MAY</u> be sent to customers w/ missing, defective or damaged parts up Plain Font = Parts not sold or available (check warehouse to see if its available -if damaged, defect