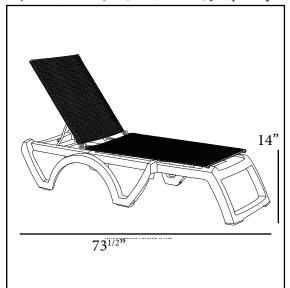

## JAVA All-Weather Wicker Chaise

Passes ASTM F 1988-99 Class B performance standard for commercial use

## Warranty: 3 Yrs.

- Stylish 4-position adjustable chaise lounge.
- High strength resin wicker frame, specifically woven to perform in commercial outdoor environments.
- Easily replaceable wicker frame.
- VIRO<sup>®</sup> branded fiber, highly flexible for comfort and resistant to color fading, cracking, peeling & breaking.
- Breathable and power washable as needed.
- Rated to 300 lbs. for structural strength in compliance with ASTM F 1988-99 Class B standard for non-residential use.
- Recessed wheels for easy transportation. Stacks for easy storage.
- Hard wearing footpads for extra wear resistance.
- 100% Recyclable.