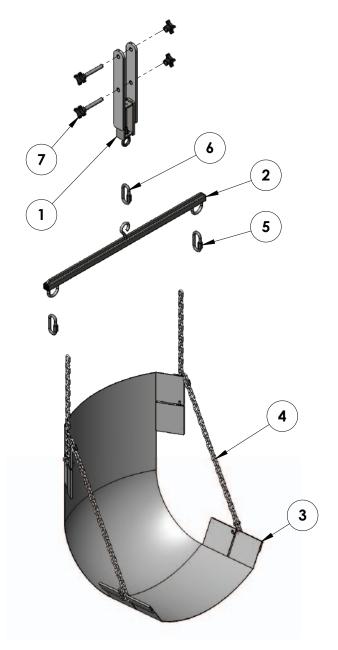

## **Scout Sling Attachment Parts List**

| ITEM# | QTY | PART #            | DESCRIPTION                         |
|-------|-----|-------------------|-------------------------------------|
| 1     | 1   | REV-700S-40       | SLING CHAIR ARM ASEMBLY, REVOLUTION |
| 2     | 1   | F-030EZHB         | HANGER BAR                          |
| 3     | 1   | F-032EZSB         | STANDARD SLING ASSEMBLY             |
| 4     | 1   | F-031EZCH         | STANDARD CHAIN SET                  |
| 5     | 2   | QUICK LINK, 9/32" | QUICK LINK, 9/32", SS               |
| 6     | 1   | QUICK LINK, 3/8"  | QUICK LINK, 3/8", SS                |
| 7     | 2   | F-QAB             | BOLT, QUICK ATTACH                  |