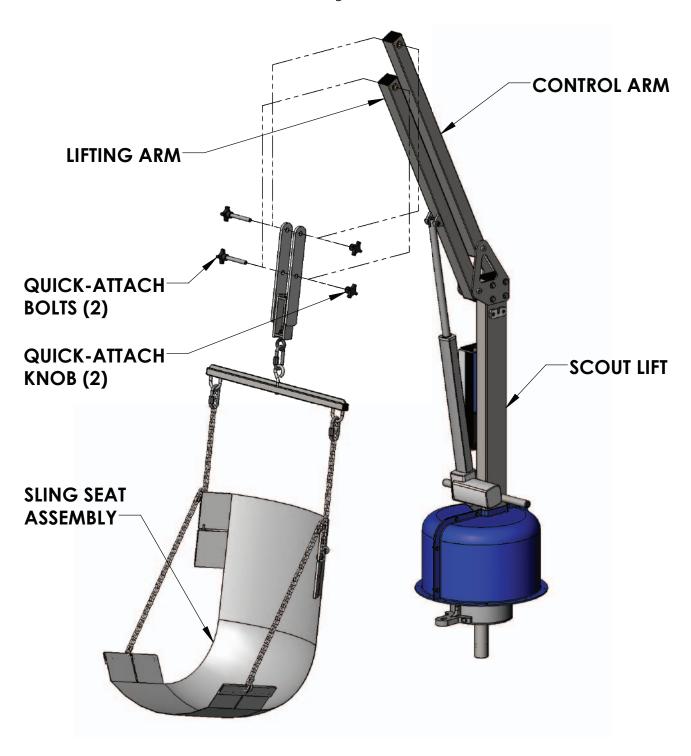

## **Scout Sling Attachment Instructions**

Attach the sling seat assembly to the lift by connecting the two (2) quick-attach bolts and knobs to the lifting arm and the control arm of the Scout lift. See the diagram below.