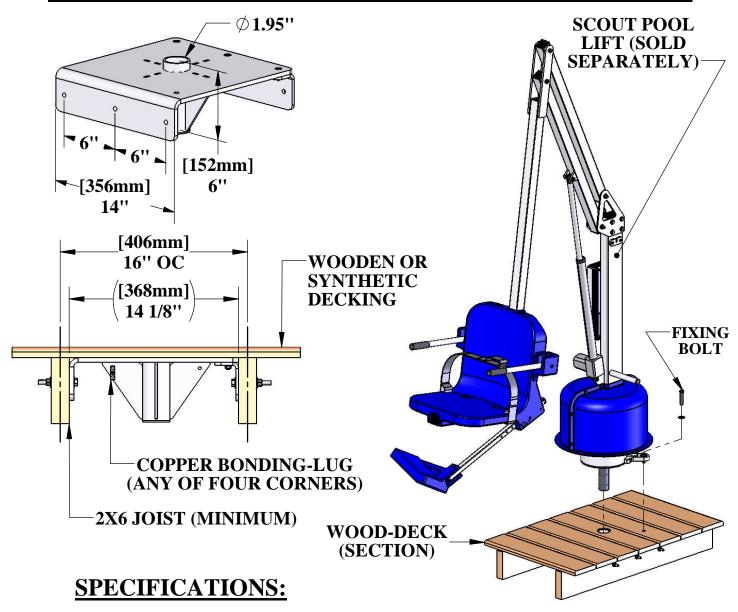

## THE SCOUT WOOD-DECK ANCHOR

RATED CAPACITY: 350 LBS [159 kg]

MAXIMUM SETBACK (POOL-WALL TO CENTER): 34" [864mm] WEIGHT (WOOD-DECK ANCHOR ASSEMBLY): 35 LBS [16 kg]

ADA FIXING ANCHOR: INCLUDED

## **MATERIALS:**

- \* WOOD-DECK ANCHOR & BRACKET: TYPE 304 STAINLESS STEEL
- \* BONDING LUG: SOLID COPPER
- \* HARDWARE: TYPE 316 STAINLESS STEEL
- \* POWDER COATING: OFF-WHITE EPOXY

WARRANTY: LIMITED LIFETIME (STANDARD)