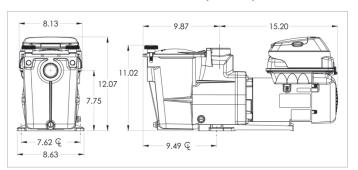

ut tools
- » See-through strainer cover lets you see when the basket needs cleaning
- » Extra-large debris basket provides added leaf-holding capacity for less frequent maintenance





| SPECIFICATIONS |          |         |                                  |          |
|----------------|----------|---------|----------------------------------|----------|
| MODEL NUMBER   | TOTAL HP | VOLTAGE | WEIGHTED ENERGY<br>FACTOR (WEF)* | WARRANTY |
| W3SP2603VSP    | 1.65     | 230V    | 9.3                              | 1 year   |
| SP26115VSP     | 0.85     | 115V    | 11.4                             | 1 year   |

<sup>\*</sup>The higher the weighted energy factor (WEF), the more efficient the pump. Visit hayward.com/regulations for more information.

### SUPER PUMP SERIES DIMENSIONS (INCHES)



Super Pump VS pumps are listed by:



#### SUPER PUMP FLOW VS. TOTAL HEAD



» hayward.com » 1-888-HAYWARD | Pumps » Filters » Heaters » Sanitization » Automation » Lighting » Water Features » Cleaners » Safety