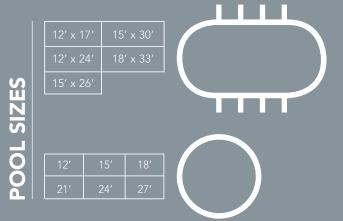

P Advantages**

**Enhanced Structural Polymer Components** 

- Oversized Corrosion-Free Foundation System, providing a long lasting foundation that continuously stands up to heavy weight and corrosive soil conditions.
- Exact-fit Components, no universal components that leave extra holes open, all parts are made specifically for one size pool. Resulting in pool components that lock out corrosion.
- Optional Wall Saver Panel, designed to withstand stress at the point where water enters and exits the pool for filtration.
- Stainless Steel Fasteners, High grade stainless steel nuts, bolts and fasteners, eliminating the worry of rust spots on your pool.
- Interlocking Stabilizer Rails, fits tightly over your liner and the top of the pool wall, locking the liner in place to increase its life.



## **Creativity fueled by technology**

- 6" Steel Top Ledges
- 5" Steel Uprights
- Steel framework for strength and dependability
- One piece ledge cover
- Stainless steel hardware