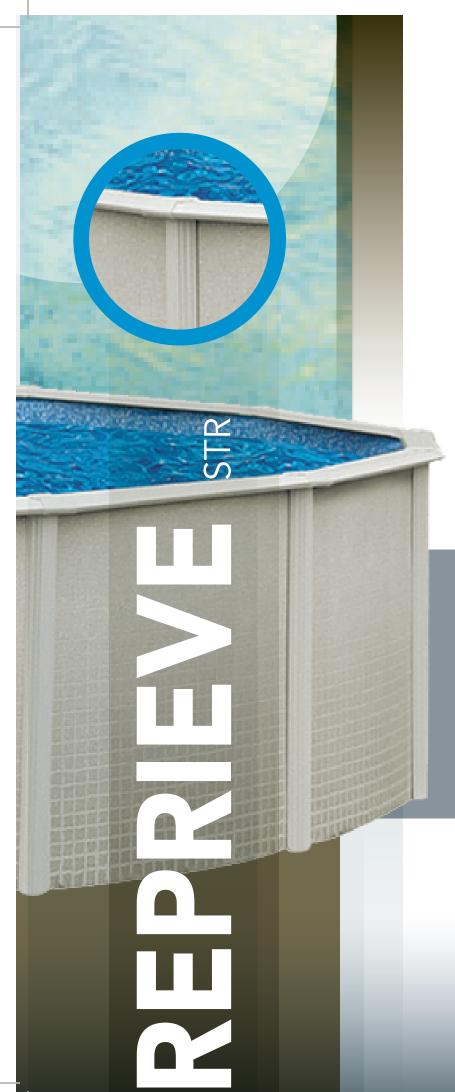

## **Creativity fueled by technology**

- 6" Steel Top Ledges
- 5" Steel Uprights
- Steel framework for strength and dependability
- One piece ledge cover
- Stainless steel hardware