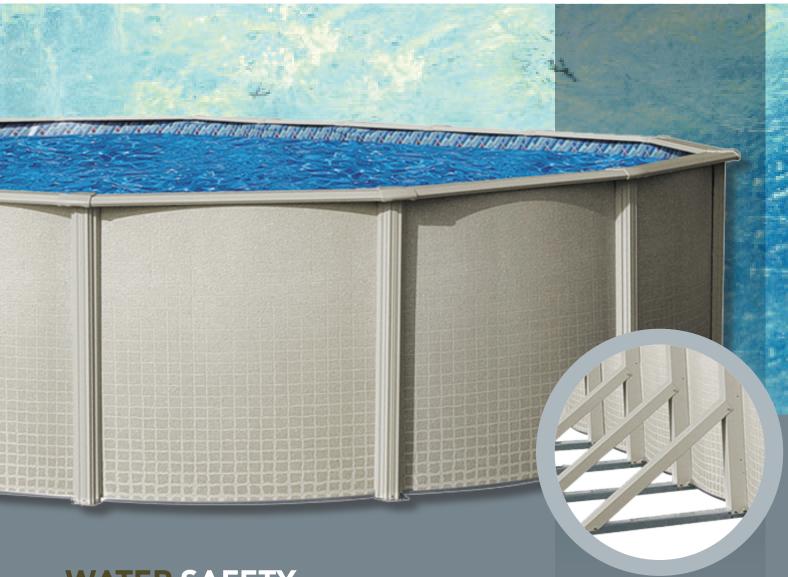

The Reprieve STR's oval pool system is available with the Buttress system. A structurally simplified design with superior strength and durability, that is both efficient and attractive.

Buttress Support System on Ovals