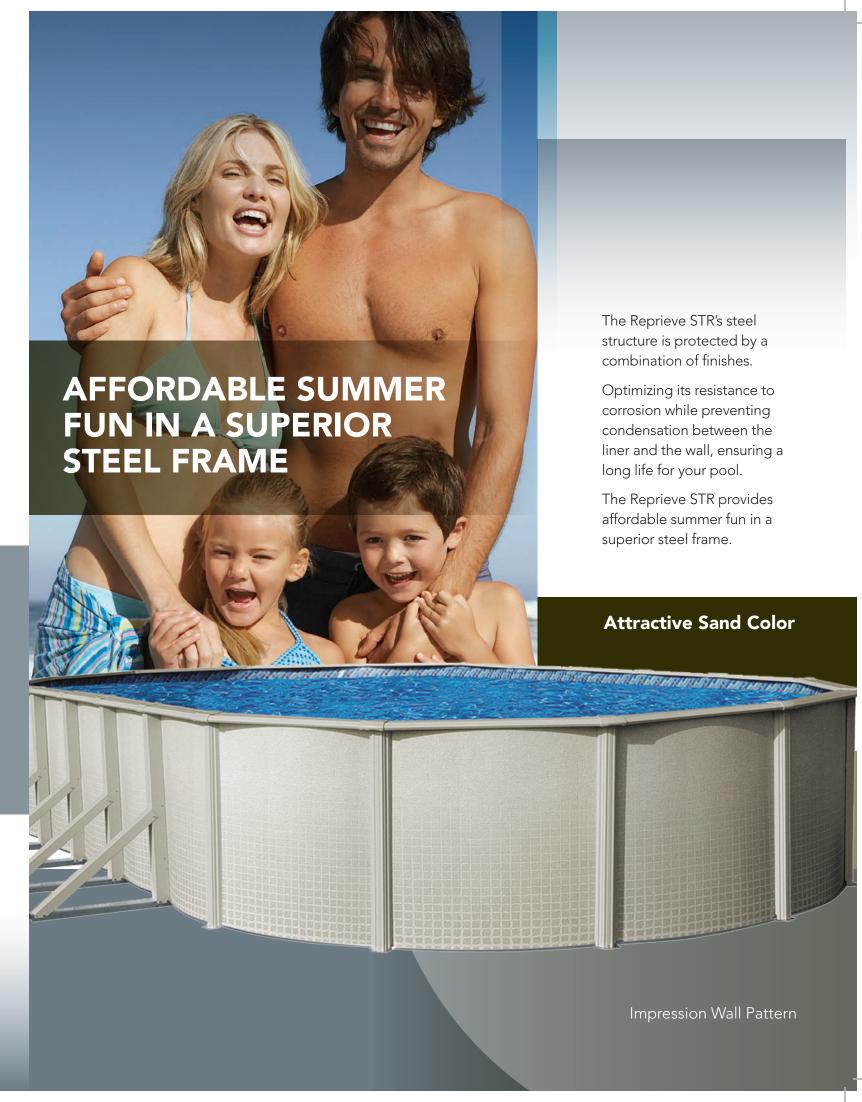

t and corrosive soil conditions.
- Exact-fit Components, no universal components that leave extra holes open, all parts are made specifically for one size pool. Resulting in pool components that lock out corrosion.
- Optional Wall Saver Panel, designed to withstand stress at the point where water enters and exits the pool for filtration.
- Stainless Steel Fasteners, High grade stainless steel nuts, bolts and fasteners, eliminating the worry of rust spots on your pool.
- Interlocking Stabilizer Rails, fits tightly over your liner and the top of the pool wall, locking the liner in place to increase its life.



## **Creativity fueled by technology**

- 6" Steel Top Ledges
- 5" Steel Uprights
- Steel framework for strength and dependability
- One piece ledge cover
- Stainless steel hardware