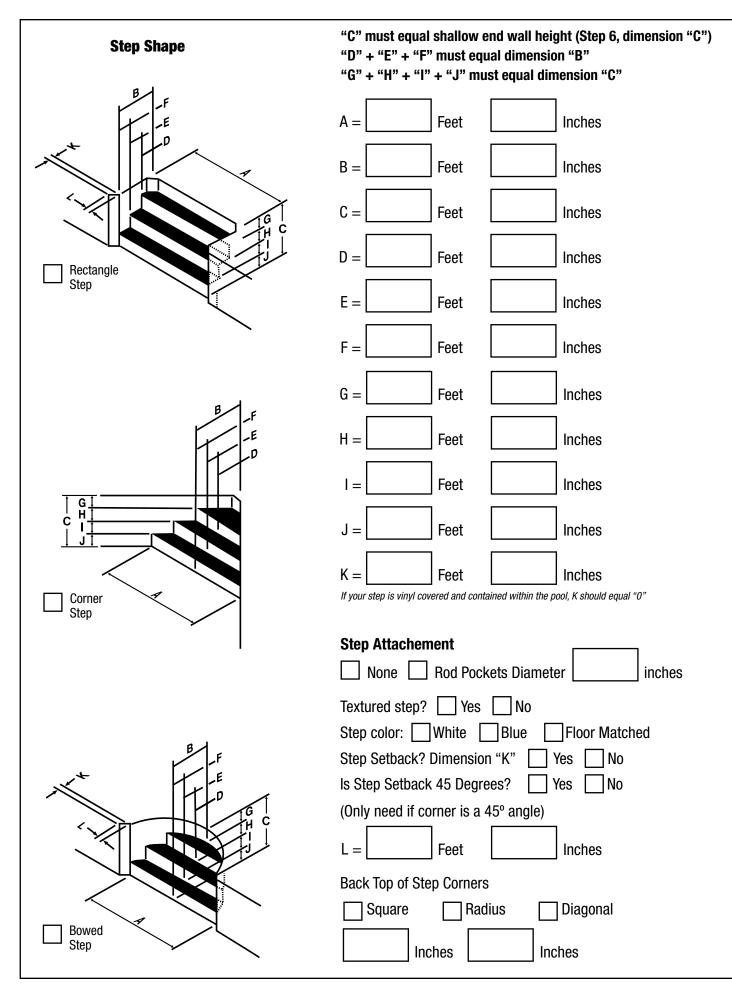

### Step 7 – Vinyl Covered Steps

### If your pool has a one-piece Fiberglass Step, or no step, you have completed all of the measurements required. No further dimensions are needed and you can skip Step 7.

If your pool liner goes over your steps, you will need to fill out this section.

Start by identifying your pool's exact **Step Position** on this page.

Next, provide measurements for your pool's **Step Shape** on the following page.