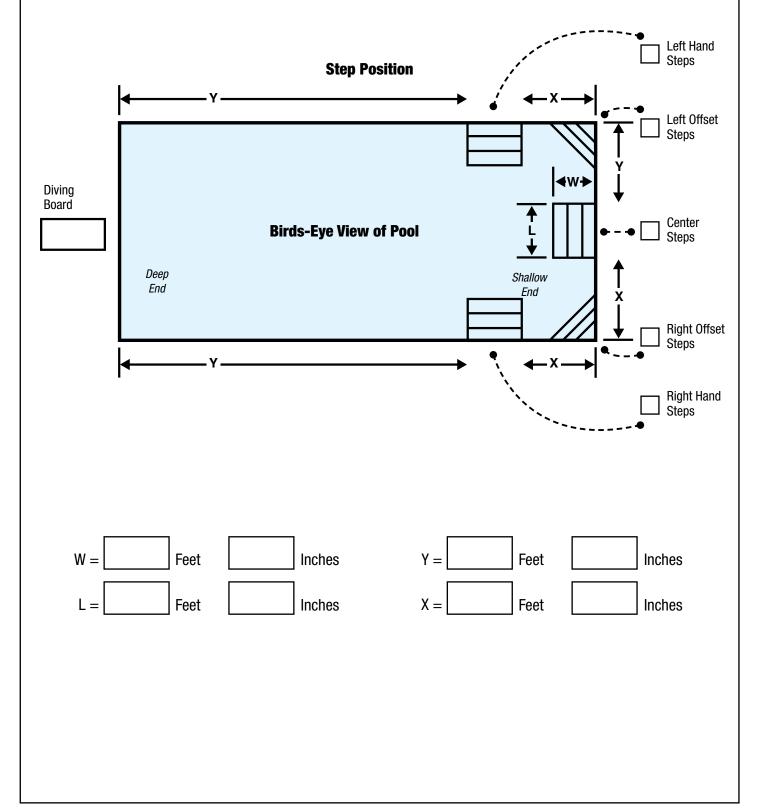

Start by identifying your pool's exact **Step Position** on this page.

Next, provide measurements for your pool's **Step Shape** on the following page.