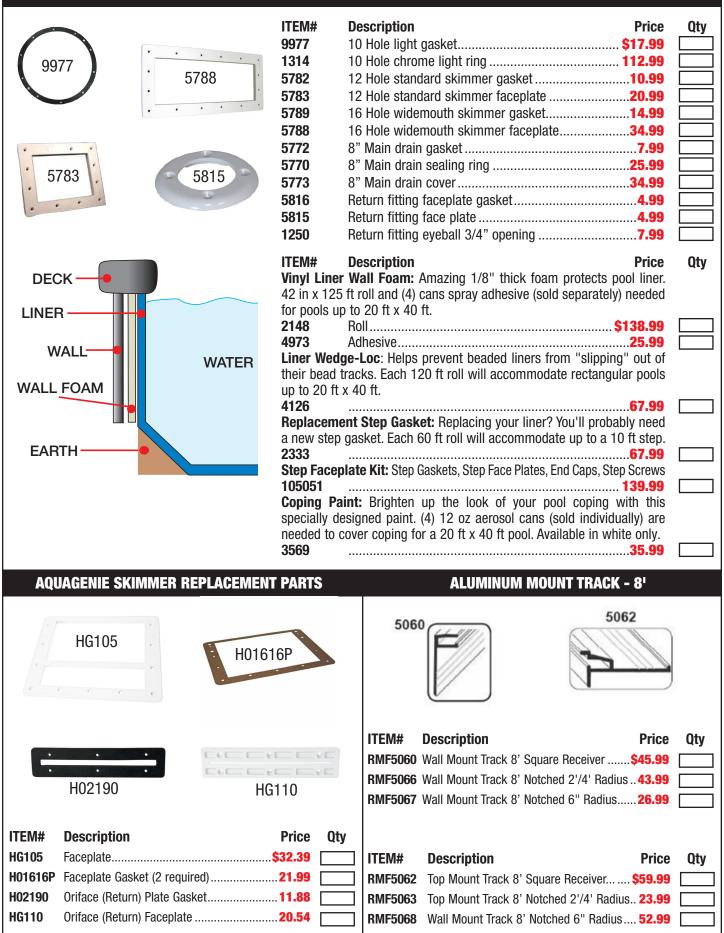

| 78         |                  |                  |
| 19         |                  |                  | 39         |                  |                  | 59         |                  |                  | 79         |                  |                  |
| 20         |                  |                  | 40         |                  |                  | 60         |                  |                  | 80         |                  |                  |

Shallow Break - Pt.\_\_\_\_to Pt.\_\_\_\_: \_\_\_\_ft \_\_\_\_in Deep Break - Pt,\_\_\_\_to Pt.\_\_\_: \_\_\_\_ft \_\_\_\_in Fiberglass Step - Pt.\_\_\_\_to Pt.\_\_\_\_: \_\_\_\_ft \_\_\_\_in Straight Radius Vinyl Covered Step - Pt.\_\_\_\_to Pt,\_\_\_\_: \_\_\_\_ft \_\_\_\_in

### **ADDITIONAL PARTS FOR YOUR LINER INSTALL**