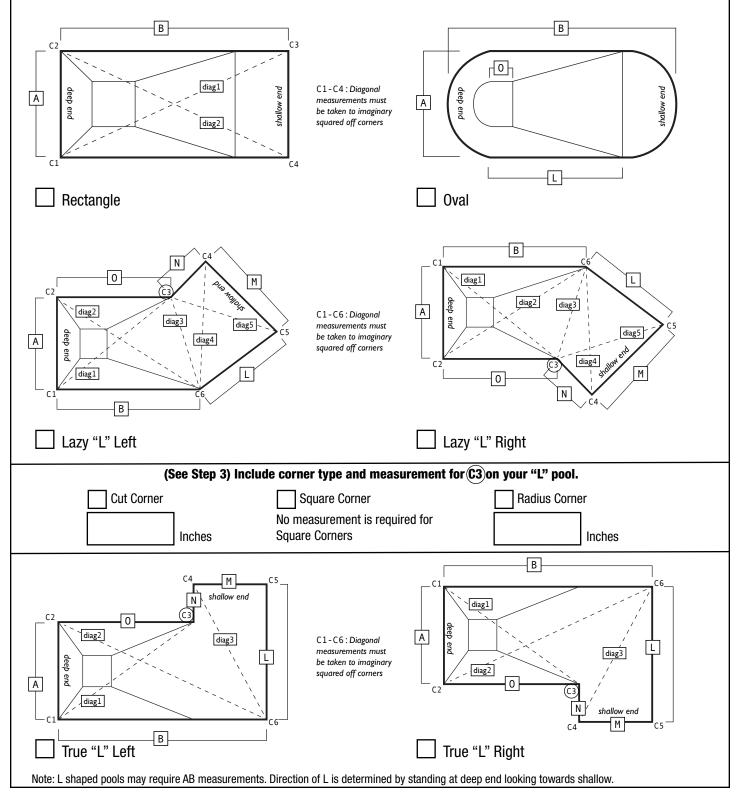

### Step 4 - Indicate Pool Shape (Please check correct box -- more choices on following page)

Check the box that applies to your pool's shape and use the letters in the diagram to supply your pool's exact measurements on the following page. Width and Length should be measured from pool walls not the edge of coping. **NOTE:** *There are 6 more common pool shapes on the next page.* 