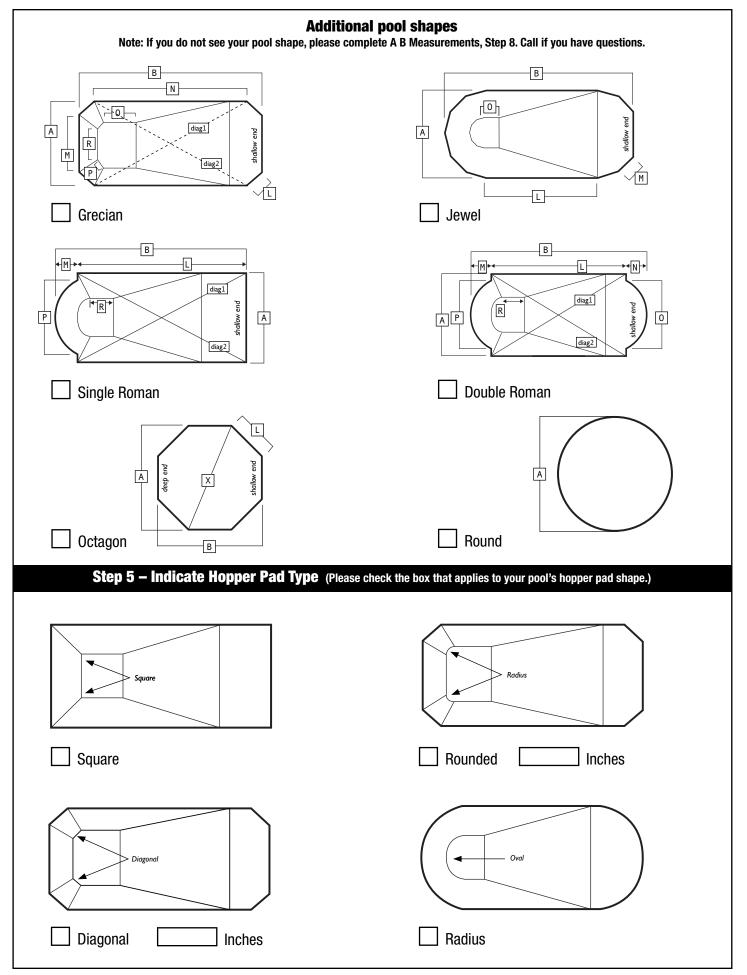

### Step 4 - Indicate Pool Shape (Please check correct box -- more choices on following page)

Check the box that applies to your pool's shape and use the letters in the diagram to supply your pool's exact measurements on the following page. Width and Length should be measured from pool walls not the edge of coping. **NOTE:** *There are 6 more common pool shapes on the next page.* 