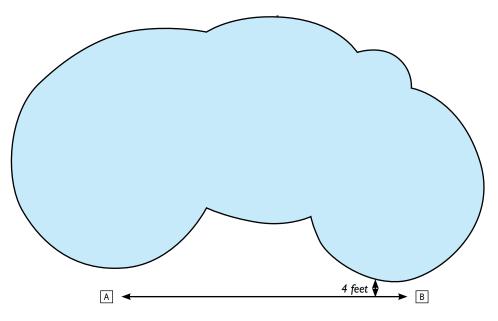

#### Step 8 - CUSTOM LINER - AB Measurement Instructions (continued on following page)

AB Measurements are required for freeform pools to match the unique curves of your pool. Start by sketching a diagram of the pool on paper. Include location and detail of your pool deck and any non-removable obstructions, such as slides, dive stands, grab rails and ladders that lie within 18 inches of the pool edge.

1. Using chalk or masking tape to establish your AB plot line: Start from 4 feet away from the pool edge, plot a line along the length of the pool. The line should not interestect the pool in any direction and should be at least 2/3 the length of the pool.