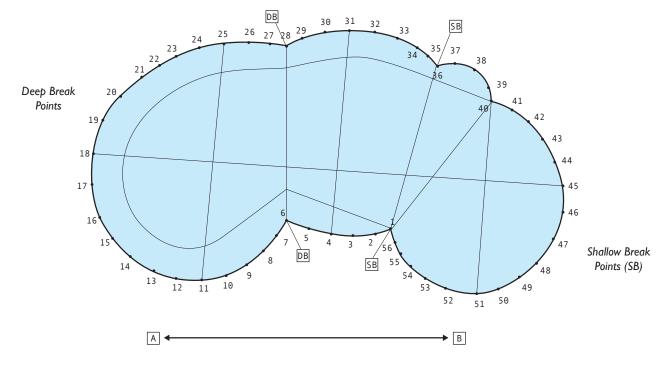

4. **Verify pool length and width**: Choose a numbered plot point in the shallow end, and a numbered plot point in the deep end, and record the measurement between the two points to represent overall pool length. Do the same across the widest point of the pool to represent the pool width. You may want to include a few width measurements for curvy pools with varied sections. Shallow and deep end breaks required. Once completed, proceed on to the Hopper Style and measurements in the standard measurement form.

Shallow Break - Pt.\_\_\_\_to Pt.\_\_\_\_: \_\_\_\_ft \_\_\_\_in Deep Break - Pt,\_\_\_\_to Pt.\_\_\_: \_\_\_\_ft \_\_\_\_in Fiberglass Step - Pt.\_\_\_\_to Pt.\_\_\_\_: \_\_\_\_ft \_\_\_\_in Straight Radius Vinyl Covered Step - Pt.\_\_\_\_to Pt,\_\_\_\_: \_\_\_\_ft \_\_\_\_in