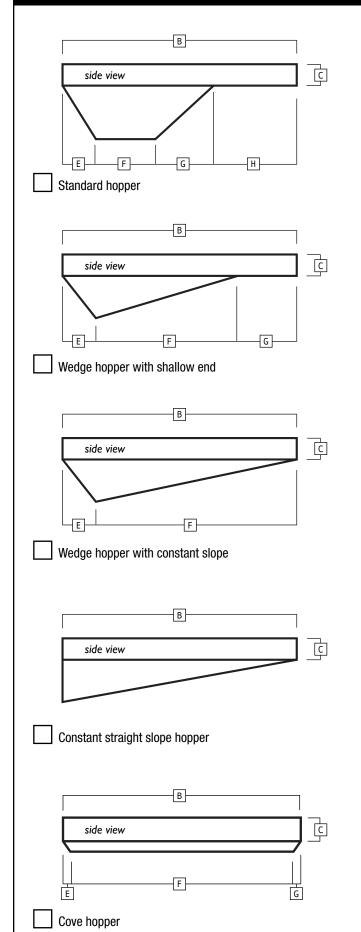

### Step 6 – Indicate Hopper Type (Please check correct box -- more choices on following page)