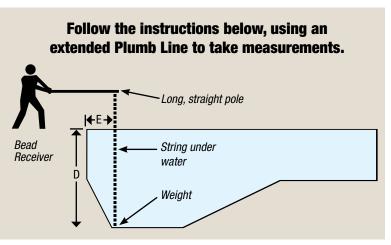

### TIP: How To Measure Your Pool for an In-ground Liner

### Measuring without entering the pool:

You will be able to measure **horizontally**, all of the bottom dimensions without entering or draining the pool. You can create your own simple measuring tool (an extended Plumb Line) that will take about 5 minutes to assemble and is used by pool professionals taking liner measurements.

### **Create an extended Plumb Line.**

### You will Need:

- Long straight pole (Vac Pole).
- String attached to end of pole
- · Weight to attach to end of string
- Measuring tape

**Hint:** Measuring is always easier with someone to help. Only measure down to the nearest 1/4 of an inch.

### **Horizontal Bottom Measurements:**

You should "Plumb" for points that will achieve the desired measurements based on the bottom contour of the pool. To take measurement "D," you would stand on one side of the pool and "Plumb" for a corner of the hopper, measuring the distance from the bead receiver to the end of where the weight is attached. To take measurement "E," stand with the pole over the edge of the pool and the string vertical (allow no slack in the string), measure the distance from the edge of the pool to the end of the pole where the string is attached.