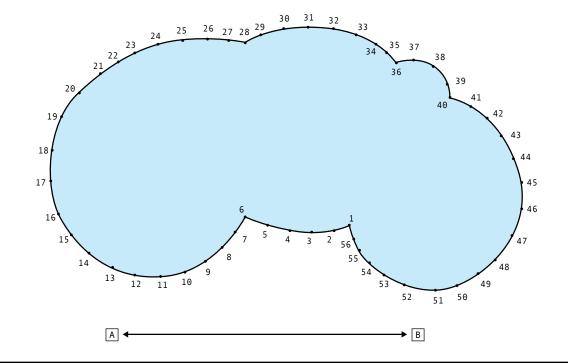

2. Mark plot points around the perimeter of the pool approximately every 3 feet: Mark your pool deck in roughly 3 foot intervals around the pool perimeter, and numbering each point around the pool. Number all corners, rail locations (front and back of rails) or other obstructions within 18 inches of the pool edge. When tight curves, rocks, waterfalls or similar obstructions are encountered, mark at one foot intervals.

### CUSTOM LINER - AB Measurement Instructions (continued on following page)

3. **Measure to each plot point from Point A**: Attach or have a partner hold one end of a tape measurer at Point A, measure to each point, starting at point one, and record in the corresponding box A1 on the measuring form. Continue measuring to each point around the pool perimeter and record each measurement. Repeat from Point B to each plot point in numerical order.