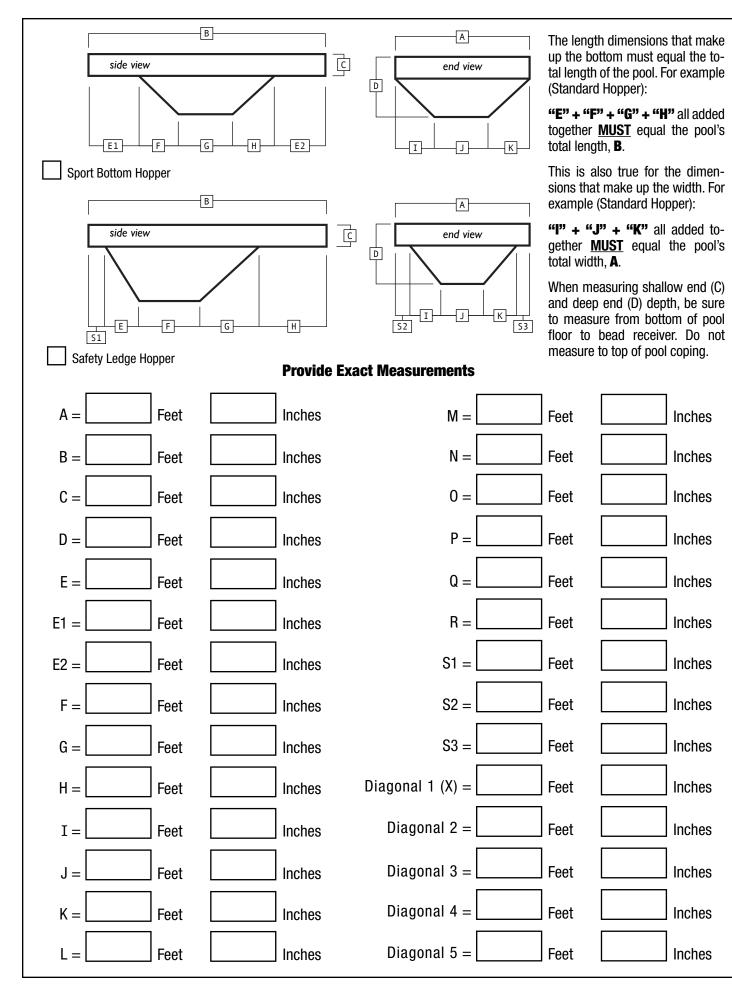

### **Horizontal Bottom Measurements:**

You should "Plumb" for points that will achieve the desired measurements based on the bottom contour of the pool. To take measurement "D," you would stand on one side of the pool and "Plumb" for a corner of the hopper, measuring the distance from the bead receiver to the end of where the weight is attached. To take measurement "E," stand with the pole over the edge of the pool and the string vertical (allow no slack in the string), measure the distance from the edge of the pool to the end of the pole where the string is attached.

### Step 4 - Indicate Pool Shape (Please check correct box -- more choices on following page)

Check the box that applies to your pool's shape and use the letters in the diagram to supply your pool's exact measurements on the following page. Width and Length should be measured from pool walls not the edge of coping. **NOTE:** *There are 6 more common pool shapes on the next page.* 

VERY IMPORTANT: All dimensions should be measured in 1/4" INCREMENTS.