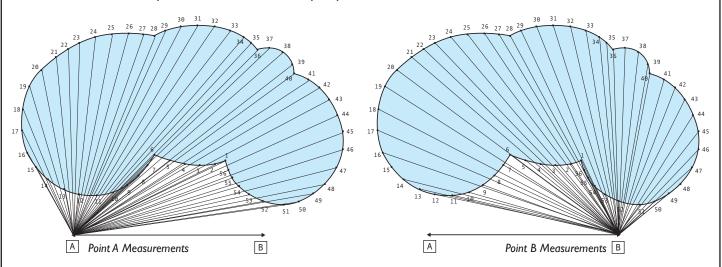

### CUSTOM LINER - AB Measurement Instructions (continued on following page)

3. **Measure to each plot point from Point A**: Attach or have a partner hold one end of a tape measurer at Point A, measure to each point, starting at point one, and record in the corresponding box A1 on the measuring form. Continue measuring to each point around the pool perimeter and record each measurement. Repeat from Point B to each plot point in numerical order.

| Point<br># | Distance<br>to A | Distance<br>to B |
|------------|------------------|------------------|------------|------------------|------------------|------------|------------------|------------------|------------|------------------|------------------|
| 1          |                  |                  | 21         |                  |                  | 41         |                  |                  | 61         |                  |                  |
| 2          |                  |                  | 22         |                  |                  | 42         |                  |                  | 62         |                  |                  |
| 3          |                  |                  | 23         |                  |                  | 43         |                  |                  | 63         |                  |                  |
| 4          |                  |                  | 24         |                  |                  | 44         |                  |                  | 64         |                  |                  |
| 5          |                  |                  | 25         |                  |                  | 45         |                  |                  | 65         |                  |                  |
| 6          |                  |                  | 26         |                  |                  | 46         |                  |                  | 66         |                  |                  |
| 7          |                  |                  | 27         |                  |                  | 47         |                  |                  | 67         |                  |                  |
| 8          |                  |                  | 28         |                  |                  | 48         |                  |                  | 68         |                  |                  |
| 9          |                  |                  | 29         |                  |                  | 49         |                  |                  | 69         |                  |                  |
| 10         |                  |                  | 30         |                  |                  | 50         |                  |                  | 70         |                  |                  |
| 11         |                  |                  | 31         |                  |                  | 51         |                  |                  | 71         |                  |                  |
| 12         |                  |                  | 32         |                  |                  | 52         |                  |                  | 72         |                  |                  |
| 13         |                  |                  | 33         |                  |                  | 53         |                  |                  | 73         |                  |                  |
| 14         |                  |                  | 34         |                  |                  | 54         |                  |                  | 74         |                  |                  |
| 15         |                  |                  | 35         |                  |                  | 55         |                  |                  | 75         |                  |                  |
| 16         |                  |                  | 36         |                  |                  | 56         |                  |                  | 76         |                  |                  |
| 17         |                  |                  | 37         |                  |                  | 57         |                  |                  | 77         |                  |                  |
| 18         |                  |                  | 38         |                  |                  | 58         |                  |                  | 78         |                  |                  |
| 19         |                  |                  | 39         |                  |                  | 59         |                  |                  | 79         |                  |                  |
| 20         |                  |                  | 40         |                  |                  | 60         |                  |                  | 80         |                  |                  |