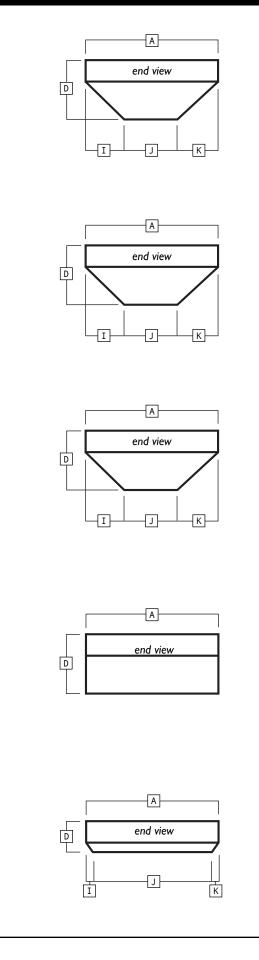

### Step 6 – Indicate Hopper Type (Please check correct box -- more choices on following page)